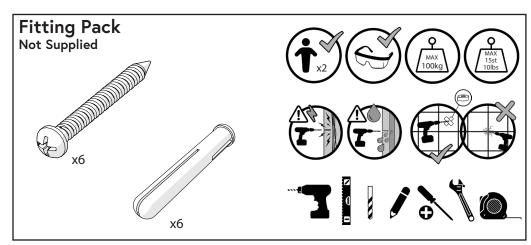

s any water in the working area.
- **2.** For different wall types you will need to ensure that you are using the correct type of fixing for the material of the wall. Wall fixings are not supplied with this product.
- **3.** This product must only be fitted to solid brick, concrete block walls or similarly strong materials offering appropriate support for the maximum safe working load.
- 4. When drilling into a tiled surface do not use a hammer drill.
- 5. Always use a drill bit that is suitable for the surface that is being drilled.
- 6. To retain the best quality finish, clean product regularly with a soft damp cloth.
- 7. Do not use abrasive or chemical cleaners, as these will damage the product.
- **8.** The maximum safe working load for the product is 100kg distributed evenly.





















(a) info@metlex.co.uk