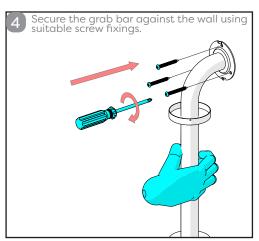

is any water in the working area.
- **2.** For different wall types you will need to ensure that you are using the correct type of fixing for the material of the wall. Wall fixings are not supplied with this product.
- **3.** This product must only be fitted to solid brick, concrete block walls or similarly strong materials offering appropriate support for the maximum safe working load.
- 4. When drilling into a tiled surface do not use a hammer drill.
- 5. Always use a drill bit that is suitable for the surface that is being drilled.
- 6. To retain the best quality finish, clean product regularly with a soft damp cloth.
- 7. Do not use abrasive or chemical cleaners, as these will damage the product.
- **8.** The maximum safe working load for the product is 100kg distributed evenly.





















(a) info@metlex.co.uk