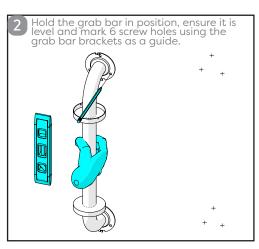

## STAINLESS STEEL GRAB BARS

- **1.** Always take care when using power tools, particularly if there is any water in the working area.
- **2.** For different wall types you will need to ensure that you are using the correct type of fixing for the material of the wall. Wall fixings are not supplied with this product.
- **3.** This product must only be fitted to solid brick, concrete block walls or similarly strong materials offering appropriate support for the maximum safe working load.
- 4. When drilling into a tiled surface do not use a hammer drill.
- 5. Always use a drill bit that is suitable for the surface that is being drilled.
- 6. To retain the best quality finish, clean product regularly with a soft damp cloth.
- 7. Do not use abrasive or chemical cleaners, as these will damage the product.
- **8.** The maximum safe working load for the product is 100kg distributed evenly.