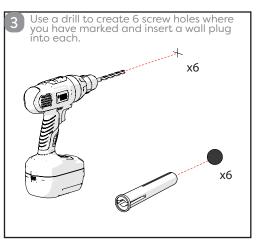

re is any water in the working area.
- **2.** For different wall types you will need to ensure that you are using the correct type of fixing for the material of the wall. Wall fixings are not supplied with this product.
- **3.** This product must only be fitted to solid brick, concrete block walls or similarly strong materials offering appropriate support for the maximum safe working load.
- 4. When drilling into a tiled surface do not use a hammer drill.
- 5. Always use a drill bit that is suitable for the surface that is being drilled.
- 6. To retain the best quality finish, clean product regularly with a soft damp cloth.
- 7. Do not use abrasive or chemical cleaners, as these will damage the product.
- **8.** The maximum safe working load for the product is 100kg distributed evenly.





















(a) info@metlex.co.uk