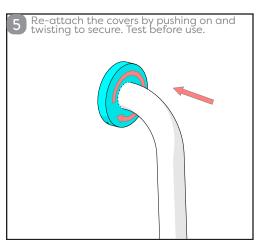

## STAINLESS STEEL GRAB BARS

- **1.** Always take care when using power tools, particularly if there is any water in the working area.
- **2.** For different wall types you will need to ensure that you are using the correct type of fixing for the material of the wall. Wall fixings are not supplied with this product.
- **3.** This product must only be fitted to solid brick, concrete block walls or similarly strong materials offering appropriate support for the maximum safe working load.
- 4. When drilling into a tiled surface do not use a hammer drill.
- 5. Always use a drill bit that is suitable for the surface that is being drilled.
- 6. To retain the best quality finish, clean product regularly with a soft damp cloth.
- 7. Do not use abrasive or chemical cleaners, as these will damage the product.
- **8.** The maximum safe working load for the product is 100kg distributed evenly.