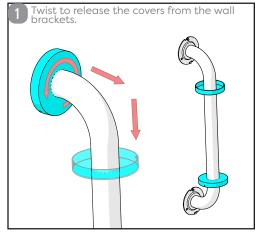

## STAINLESS STEEL GRAB BARS

- **1.** Always take care when using power tools, particularly if there is any water in the working area.
- **2.** For different wall types you will need to ensure that you are using the correct type of fixing for the material of the wall. Wall fixings are not supplied with this product.
- **3.** This product must only be fitted to solid brick, concrete block walls or similarly strong materials offering appropriate support for the maximum safe working load.
- 4. When drilling into a tiled surface do not use a hammer drill.
- 5. Always use a drill bit that is suitable for the surface that is being drilled.
- 6. To retain the best quality finish, clean product regularly with a soft damp cloth.
- 7. Do not use abrasive or chemical cleaners, as these will damage the product.
- **8.** The maximum safe working load for the product is 100kg distributed evenly.